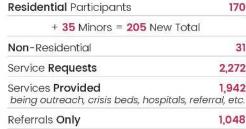

</b> Participation                                     | 37  |
| Total Minors/Juveniles                                               | 10  |
| Total Service Requests                                               | 428 |
| Total <b>Screenings</b><br>(for potential intake interview)          | 250 |
| Total <b>Intake Interviews</b><br>(for potential participant intake) | 62  |

| 290     |
|---------|
| etc.    |
| 1,185   |
| 22,000+ |
|         |



| Adult Meals Served  | 14,107 |
|---------------------|--------|
| Minors Meals Served | 4,521  |
| Total Meals         | 18,628 |



I discovered just how deeply God loves me at REHOPE. And now I'm learning to love myself."

#### REHOPE BY THE NUMBERS 2015 - 2023

#### PERSPECTIVE FROM 2015 - 2023

Total Hours of All Group Learning

13,616





48,876 Meals Served Medical Appointments 724 I never would have moved past what happened to me if it weren't for REHOPE."

170

31

2,272

1,942

1,048

#### SURVIVORS MOVING FORWARD

| Program <b>Graduates</b> | 14 |
|--------------------------|----|
| Completed 1 Year         | 25 |
| Employed by RH Farms:    | 5  |

#### **IN 2023**

| Therapy Hours                | 1,027 |
|------------------------------|-------|
| Certifications               | 3     |
| Attending <b>College</b>     | 2     |
| Attending <b>High School</b> | 3     |
|                              |       |

2015 - 2023 1-3 Year Program Graduates 39











#### Free Evangelism Resources

The North American Mission Board offers numerous resources available to churches to aid in evangelism. Visit the NAMB Store o