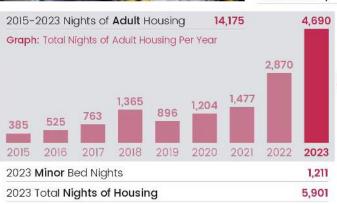

## Report of the Finance Committee

Date: 04/08/2024 Time: 5:41:40 PM

#### Blue River Kansas City Baptist Association Balance Sheet March 2024

Page: 1

#### Accounts

| Assets                                                  |                    |              |
|---------------------------------------------------------|--------------------|--------------|
| Cash & Cash Equivalents                                 |                    |              |
| 101000 - Commerce Checking Account                      | \$150,308.83       |              |
| Total Cash & Cash Equivalents                           |                    | \$150,308.83 |
| Investments                                             |                    |              |
| 130002 - Change in Value of Investments                 | \$41,258.24        |              |
| 140000 - Charles Schwab                                 | \$169,795.98       |              |
| Total Investments                                       |                    | \$211,054.22 |
| Total Assets                                            |                    | \$361,363.05 |
|                                                         |                    |              |
| Liabilities, Fund Principal,                            | & Restricted Funds |              |
| _iabilities                                             |                    |              |
| Tax & Liabilities                                       |                    |              |
| 201000 - Federal & FICA Tax Withholding                 | \$687.08           |              |
| 201500 - State Tax Withholding                          | \$209.00           |              |
| Total Tax & Liabilities                                 |                    | \$896.08     |
| Total Liabilities                                       |                    | \$896.08     |
| Fund Principal                                          |                    |              |
| 270000 - Unrealized Losses & Earnings on Inv            | \$37,872.16        |              |
| 299999 - BRKC Fund Principal                            | \$162,408.27       |              |
| Receipts Over (Under) Expenses                          | \$41,524.47        |              |
| Total Fund Principal and Receipts Over (Under) Expenses |                    | \$241,804.90 |
| Restricted Funds                                        |                    |              |
| tooti loted i dildo                                     | 6440 660 07        |              |
| Total Temporary Restricted                              | \$118,662.07       |              |
|                                                         | \$118,002.07       | \$118,662.07 |